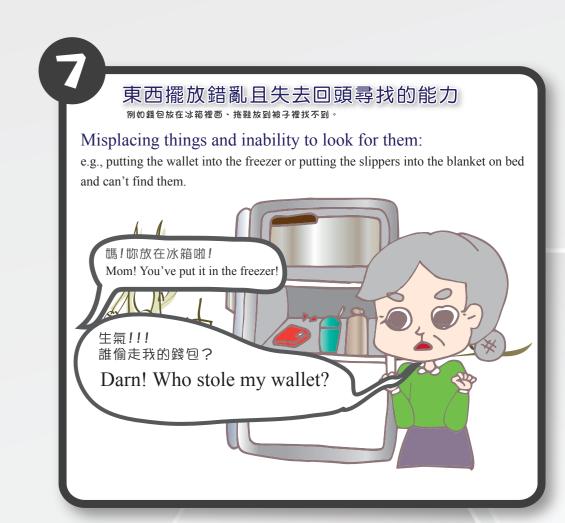

Consult a doctor as soon as possible when these signs emerge.

臺南市政府失智症專區 Public Health Bureau of Tainan City Government, Dementia Page

臺南市政府衛生局 關心您
Public Health Bureau, Tainan City Government
Cares for You!