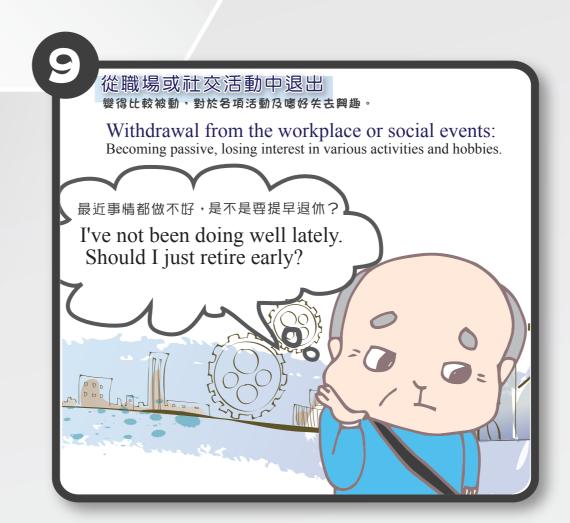

Consult a doctor as soon as possible when these signs emerge.

臺南市政府失智症專區 Public Health Bureau of Tainan City Government, Dementia Page

臺南市政府衛生局 關心您
Public Health Bureau, Tainan City Government
Cares for You!